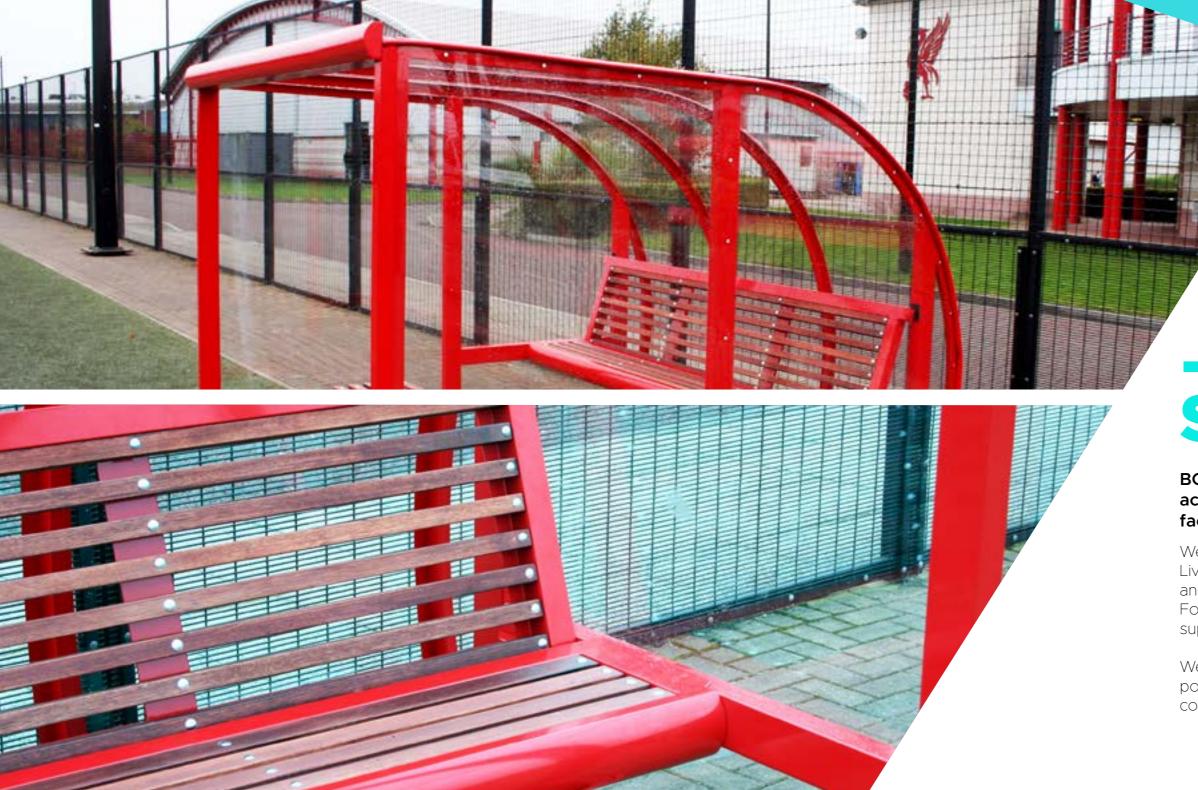

# **SPORTS SHELTERS**

BC Shelters can supply Sports shelters for local initiatives right up to premiership clubs, for activities as diverse as football, rugby, hockey and athletics. Our in house design and manufacture facility means we can come up with a bespoke solution for you, whatever your shelter requirements.

We are proud to have worked recognised clubs such as Liverpool Football Club, at their training facility in Kirkby, and we have worked with local clubs such as Southport Football Club installing a large disabled shelter for their supporters.

We make our shelters with a bronze tinted UV stable poly carbonate to the roof, providing users with a comfortable environment with protection from harmful rays from the sun. 180 degree visibility allowing occupants to see action at both ends of the ground. Side glazing is of clear polycarbonate giving maximum visibility. Our profiles are specifically designed for the outdoor environment

Flag Brackets & Poles - In a range of sizes and colours to match your shelter.
Information Boards - Timetables for your local bus routes
Bench Seating - Durable quality benches
Perch Seating - Attached to the interior of your shelter for passengers.
Mains Lighting - For safety at night