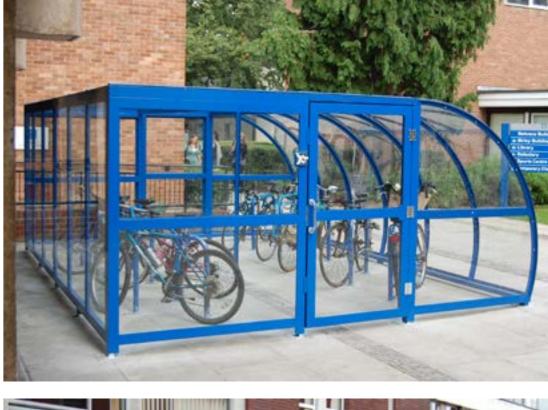

# **CYCLE SHELTERS**

Say goodbye to congestion, rising fuel costs and irregular public transport. Bike it! We manufacture a range of modern and affordable cycle shelters to keep cycles safe and protected from the weather.

The versatility of our shelters means they can be adapted to meet any of your requirements for any business or education outdoor space that needs a bespoke design to fit the area.

Very popular in schools and commercial offices, our shelters can be designed for both cycles, scooters and motorcycle storage. In addition to our cycle shelters we can also manufacture compounds which can be fully enclosed with locking doors and roof to provide added security.