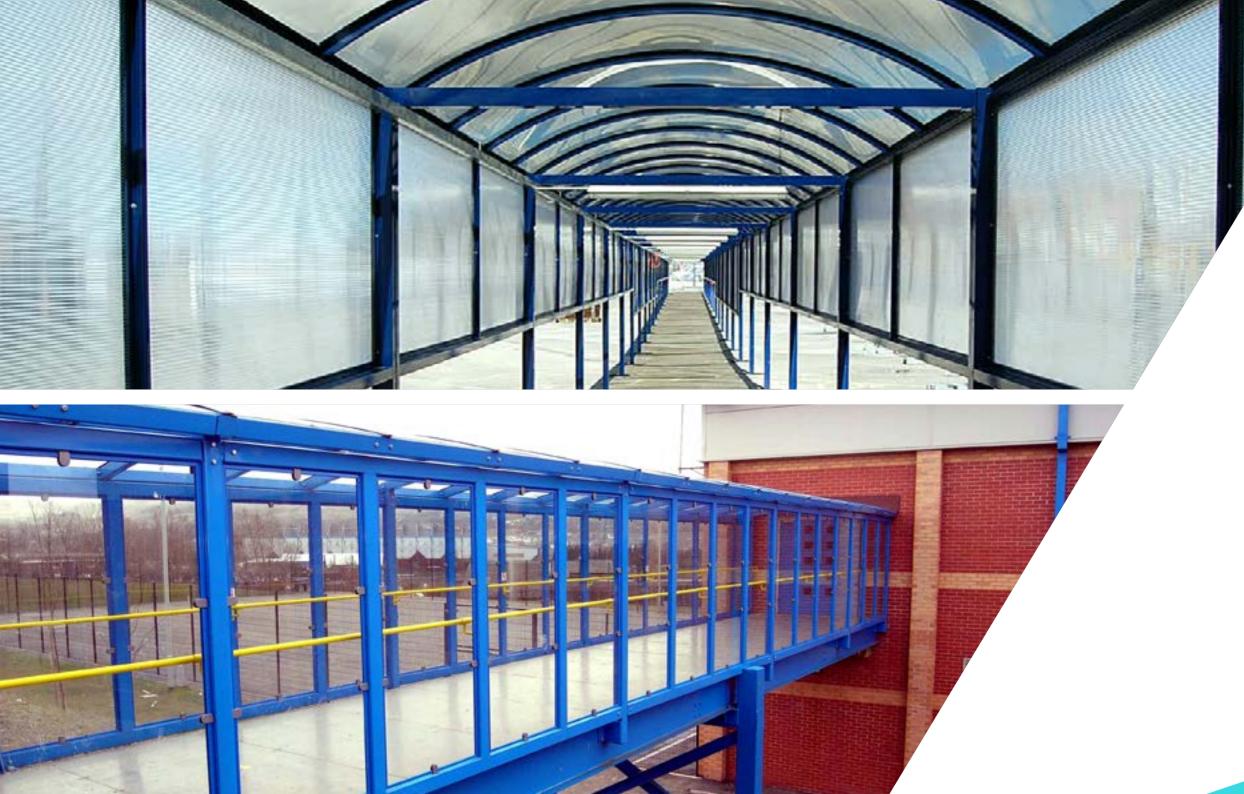

# **CANOPIES & WALKWAYS**

If you've been wondering how to make the most out of your outdoor spaces, we can help you focus your thoughts. Your grounds are a fantastic and frequently underused resource. We recognize space in schools and public spaces is at a premium and we have a solution to the problem.

Walkways are also ideal solution if you are looking to link buildings together as they are designed to keep occupants dry and safe from the elements of the weather and also provide protection from the harmful rays of the sun, using UV stable polycarbonate and aluminium sheet glazing. Walkways and canopies can be designed to include lighting and PIR units and guttering systems to ensure rainwater is directed away from the shelter.