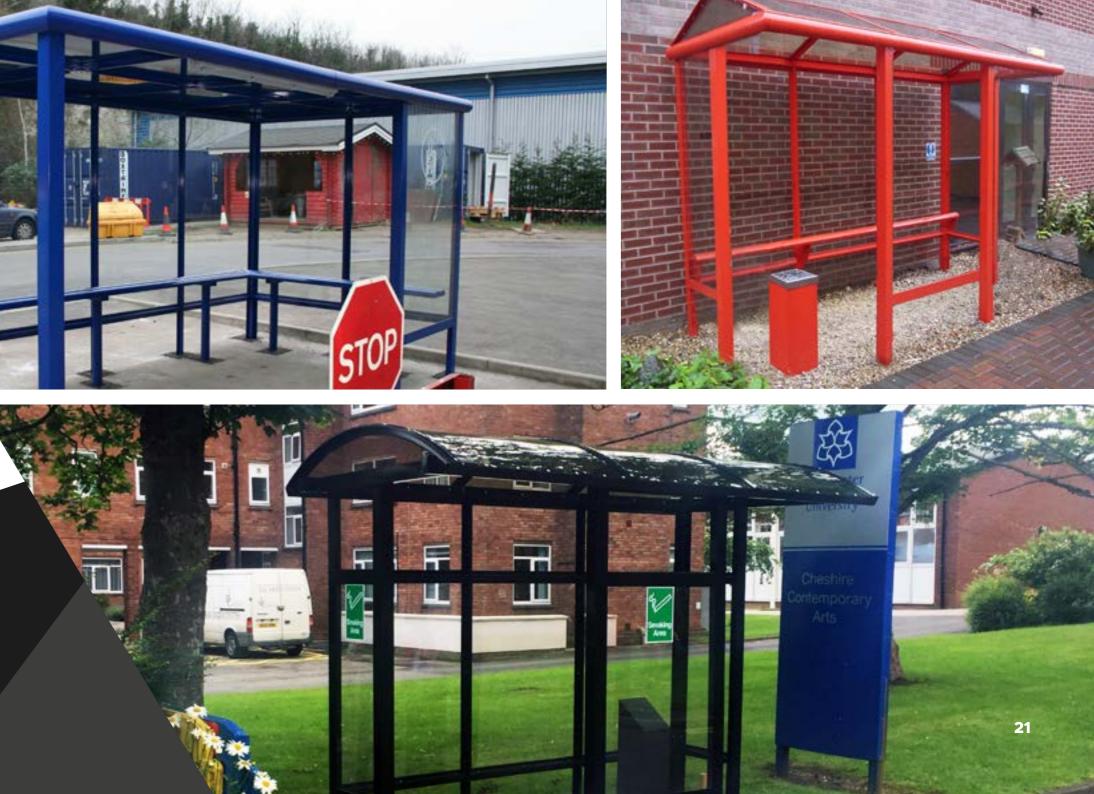

# **BUS SHELTERS**

We have a wide range of Bus Shelters available, designed to accommodate people and keep them safe and dry. Traditional or modern designs, we will find a shelter that complements any environment and location setting. We endeavour to install within three weeks, dependant on work installation schedule - to anywhere in Mainland UK, We are recognised by many Councils as the market leaders in the design & installation of bus shelters across the UK.

We have built our reputation on our willingness to supply not only 'one off' shelters but also large national companies and inner city projects with multiple orders.

Our Bespoke Bus Shelters can be designed to include lighting and PIR units, guttering & drainage systems to ensure rainwater is directed away from the shelter. The versatility of our shelters means they can be adapted to meet any of your exacting requirements including Real Time Information Display Units. Our team can discuss your project with you, as we can offer a consultation with each client regarding their specific requirements, we want you to become a part of the process, therefore we will keep you up to date with our nine point design process, which will guide you right through to the installation, All our customers benefit from the same expert help and advice.