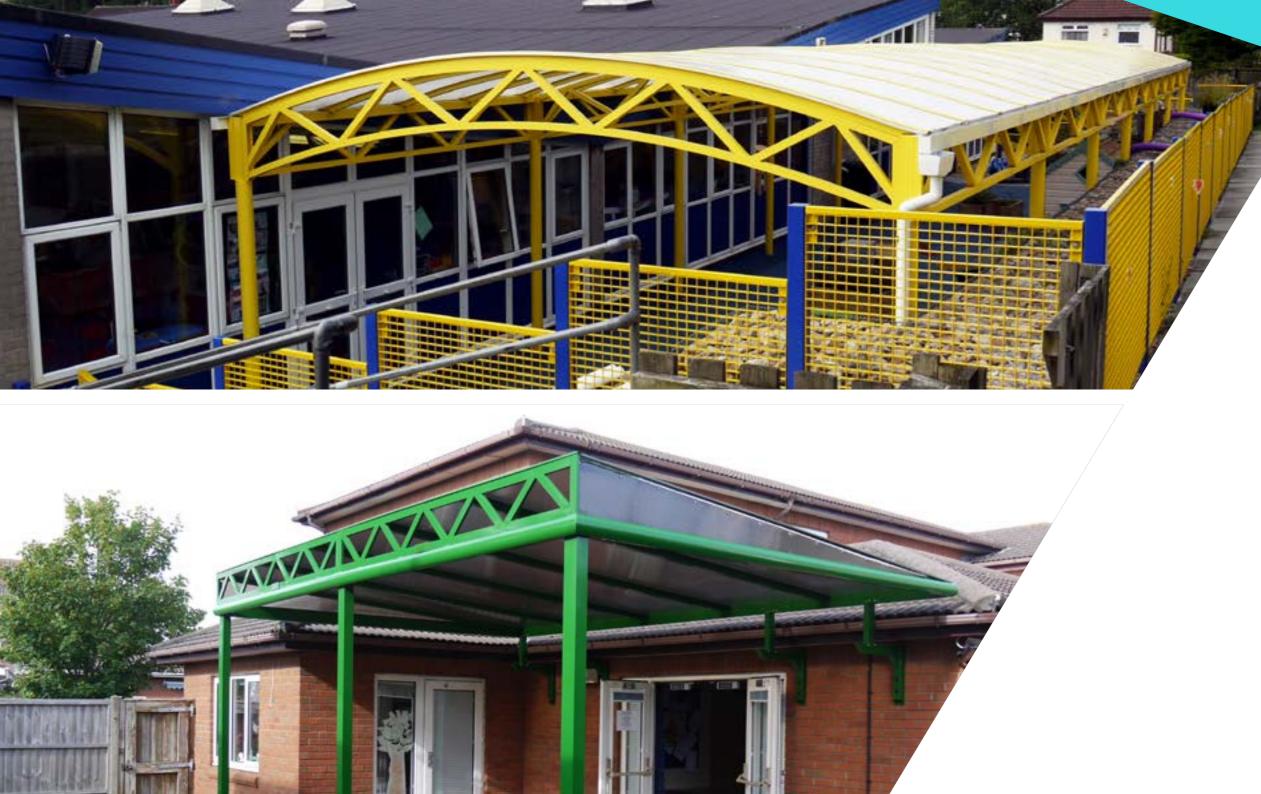

# **CANOPIES & WALKWAYS**

If you've been wondering how to make the most out of your outdoor spaces, we can help you focus your thoughts. Your grounds are a fantastic and frequently underused resource. We recognize space in schools and public spaces is at a premium and we have a solution to the problem.

Walkways are also ideal solution if you are looking to link buildings together as they are designed to keep occupants dry and safe from the elements of the weather and also provide protection from the harmful rays of the sun, using UV stable polycarbonate and aluminium sheet glazing. Walkways and canopies can be designed to include lighting and PIR units and guttering systems to ensure rainwater is directed away from the shelter.

# **OUTDOOR LEARNING**

Improve the environment for children and staff alike, ensuring a better, happier place to be and developing a positive, caring ethos. Provide an environment for physical activity, improving health, well-being and motivation to learn.

An outdoor space which is safe, secure, robust and requiring little or no maintenance. Flexible in design to meet your exacting requirements for children to work, learn & play in such as:

Outdoor Teaching Area Dining Area Quiet Area Children's Playground Parent Waiting Area Children's safety comes first and if required we can fit padded post protectors to the legs of the canopy, they are waterproof and easy to clean they come in a range of bright and fun colours to complement your school. The roof of the shelter is glazed with UV stable polycarbonate to protect the children from the harmful UV rays of the sun.