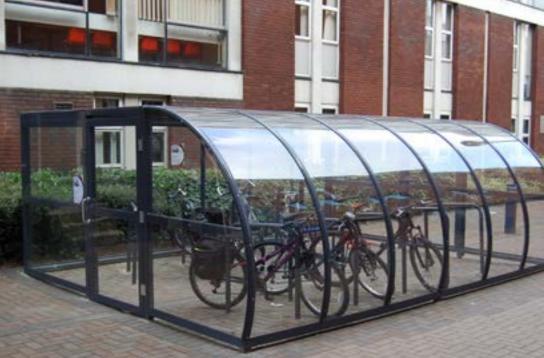

# **CYCLE SHELTERS**

Say goodbye to congestion, rising fuel costs and irregular public transport. Bike it! We manufacture a range of modern and affordable cycle shelters to keep cycles safe and protected from the weather.

The versatility of our shelters means they can be adapted to meet any of your requirements for any business or education outdoor space that needs a bespoke design to fit the area.

Very popular in schools and commercial offices, our shelters can be designed for both cycles, scooters and motorcycle storage. In addition to our cycle shelters we can also manufacture compounds which can be fully enclosed with locking doors and roof to provide added security.