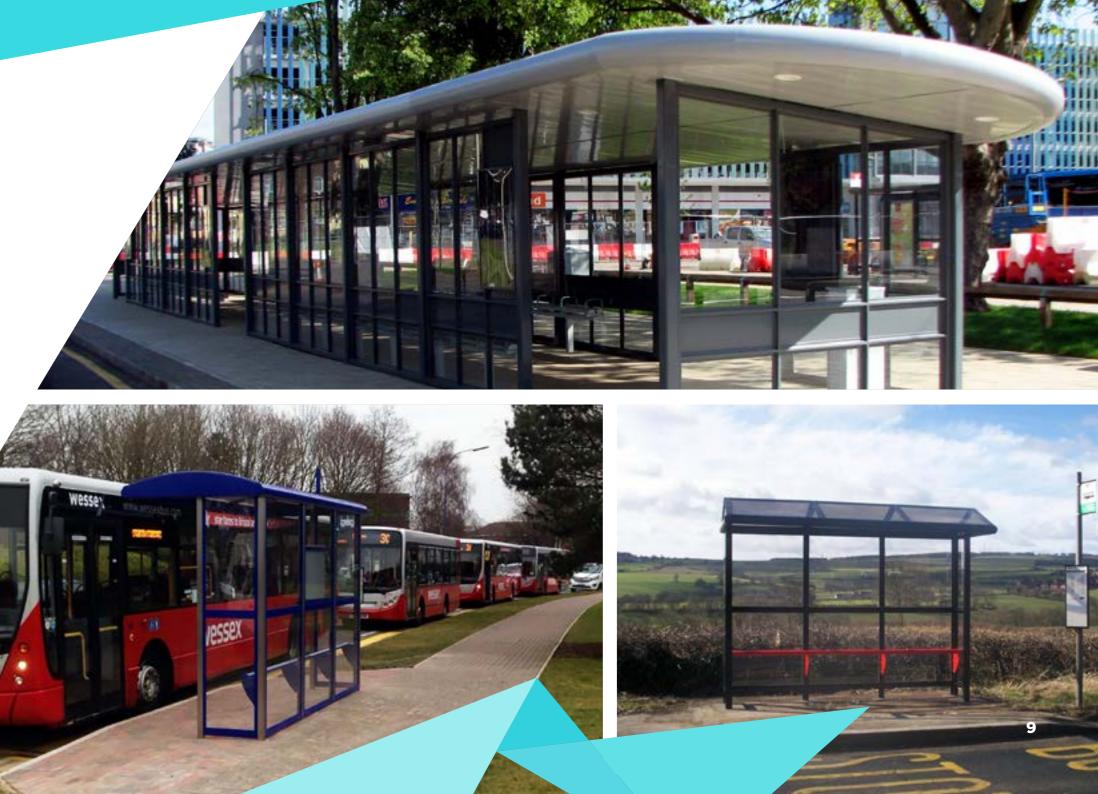

# **BUS SHELTERS**

We have a wide range of Bus Shelters available, designed to accommodate people and keep them safe and dry. Traditional or modern designs, we will find a shelter that complements any environment and location setting. We endeavour to install within three weeks, dependant on work installation schedule - to anywhere in Mainland UK, We are recognised by many Councils as the market leaders in the design & installation of bus shelters across the UK.

We have built our reputation on our willingness to supply not only 'one off' shelters but also large national companies and inner city projects with multiple orders.

Our Bespoke Bus Shelters can be designed to include lighting and PIR units, guttering & drainage systems to ensure rainwater is directed away from the shelter. The versatility of our shelters means they can be adapted to meet any of your exacting requirements including Real Time Information Display Units. Our team can discuss your project with you, as we can offer a consultation with each client regarding their specific requirements, we want you to become a part of the process, therefore we will keep you up to date with our nine point design process, which will guide you right through to the installation, All our customers benefit from the same expert help and advice.