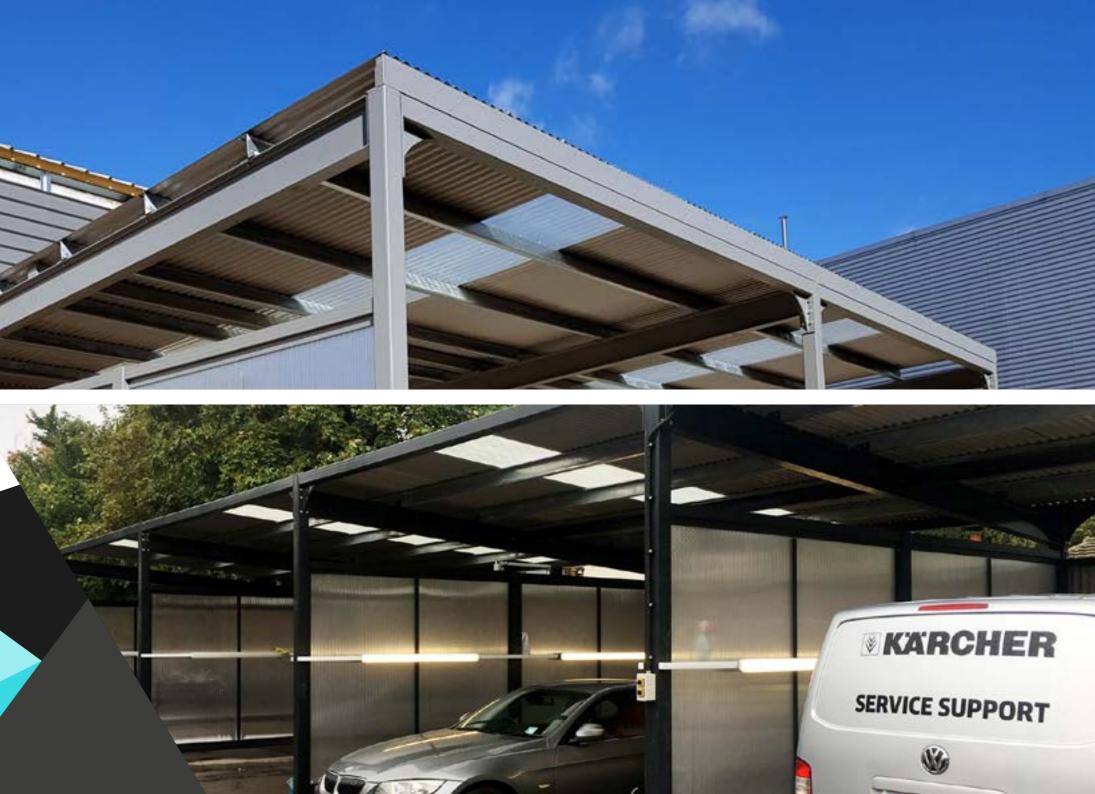

# **JET WASH SCREENS**

Jet Wash Screens offer protection from one bay to the other, stopping potential grime, dust and sharp objects being sprayed from one bay to another. For this reason we have developed these Jet Wash Screens and enclosures as it is an effective and relatively cheap way of ensuring that there will be no complaints from your customers or employees when they are maintaining their vehicles.

These structures are made out of aluminium and steel which is very durable and has a long shelf life. The frames are powder coated so the structure does not have to be repainted and is very low maintenance.

The structure is very light and the screens can be repositioned easily if you need to redesign your space in the future.

All products on our website are manufactured by us with the help of the latest machinery. When you visit our site you will see examples of screens that were erected by us for other clients, you can use these as a guide for your own use, as we can design your car wash bay to your specifications.

Apart from side screens you might also want to install a roof to your space in case of foul weather. In this case we would suggest corrugated roof panels. For extra light, a clear panel can help boost lighting conditions, without the need for external lighting systems, however we can supply lighting configurations if you feel that your project needs a lighting system installed.