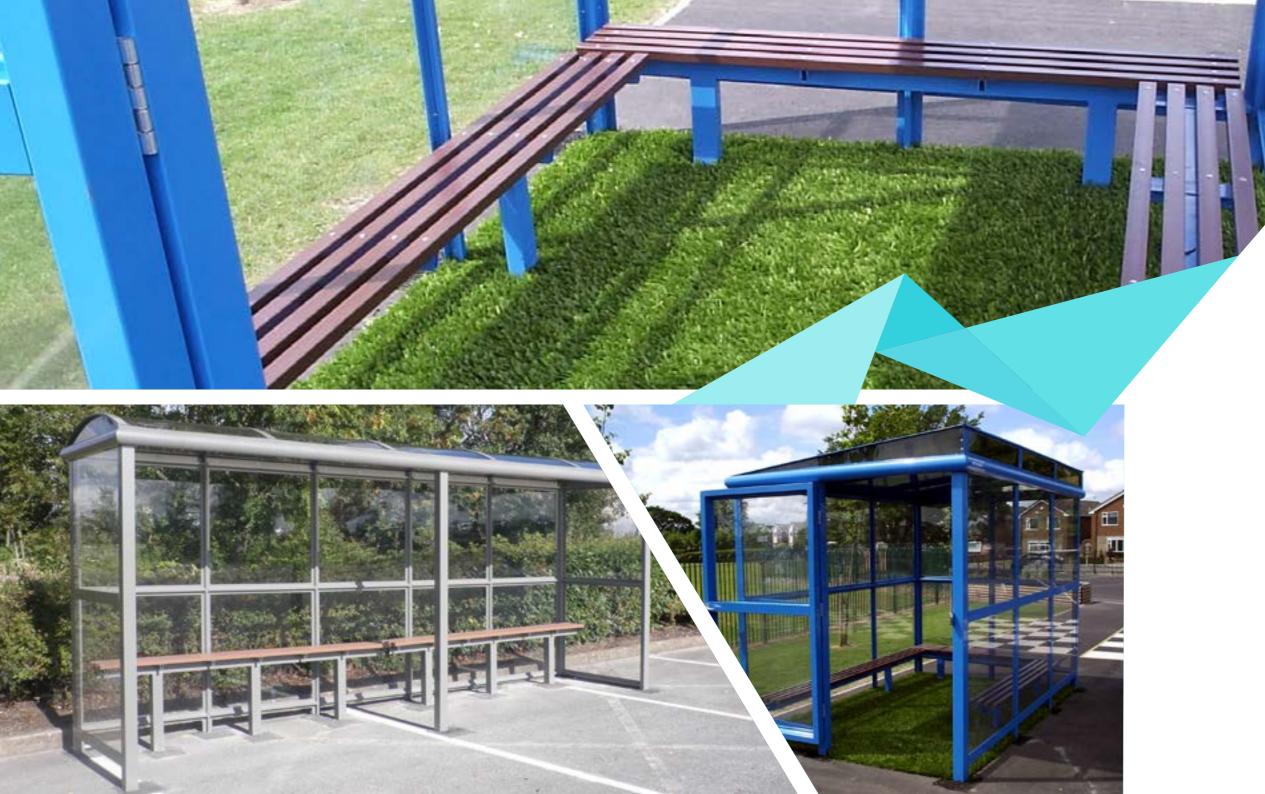

# WAITING SHELTERS

As part of the Safe Routes to School initiative, schools with travel plans in place may be eligable to receive government grants, and one of the items in the scope of this grant is a dedicated shelter for waiting parents. Alternatively, waiting shelters can be used by construction companies, offices and retail parks.

Waiting Shelters are there for when customers, clients or the general public need a space to queue, or wait for a service.

BC Shelters have been working within schools and nurseries for years and all our team, be it in the sales office or out on the field, have been DBS checked. Please remember we also offer a free site survey for your peace of mind, which can potentially save you money. After a detailed consultation with each client regarding their specific requirements, our drawing team can produce an individual 3D drawing or a 3D render designed to meet all your requirements and allowing you to have considerable input into the finished product.

# **OUTDOOR LEARNING**

Improve the environment for children and staff alike, ensuring a better, happier place to be and developing a positive, caring ethos. Provide an environment for physical activity, improving health, well-being and motivation to learn.

An outdoor space which is safe, secure, robust and requiring little or no maintenance. Flexible in design to meet your exacting requirements for children to work, learn & play in such as:

Outdoor Teaching Area Dining Area Quiet Area Children's Playground Parent Waiting Area Children's safety comes first and if required we can fit padded post protectors to the legs of the canopy, they are waterproof and easy to clean they come in a range of bright and fun colours to complement your school. The roof of the shelter is glazed with UV stable polycarbonate to protect the children from the harmful UV rays of the sun.